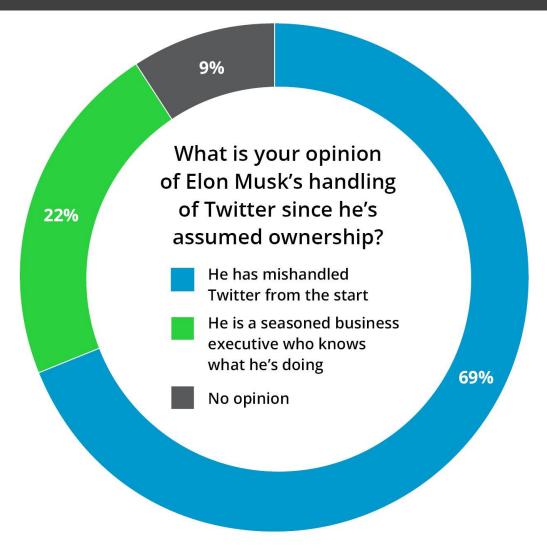

### In one word, describe Musk's leadership style.

- Top responses included "chaotic," "erratic," and "autocratic."
- Negative terms far outnumbered positive ones.
- However, some neutral or positive superlatives were used, such as "bold," "visionary," and "decisive."