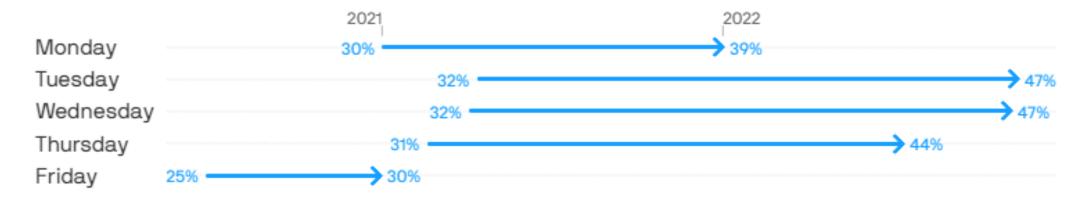

#### Office occupancy rates, by day of the week

2021-2022; Among offices using Kastle systems; As of Oct. 26, 2022

Data: Kastle; Chart: Erin Davis/Axios Visuals

Per Axios' story, "Before the pandemic, most office workers came in every day of the week, with a slight dropoff on Friday, according to Kastle. Mondays were a big deal and you definitely showed up."