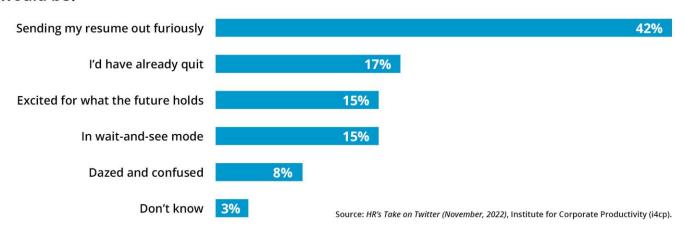

#### If you worked at Twitter (and survived the layoffs) what do you think your reaction would be?

Source: HR's Take on Twitter (November, 2022), Institute for Corporate Productivity (i4cp).

Source: HR's Take on Twitter (November, 2022), Institute for Corporate Productivity (i4cp).