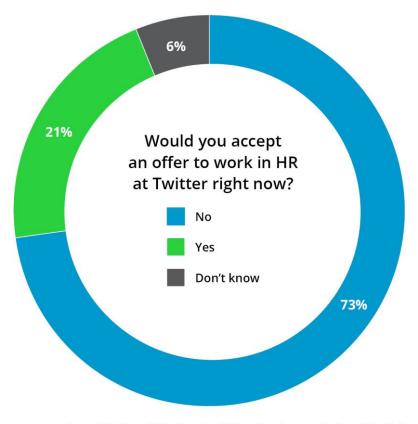

#### If you worked at Twitter (and survived the layoffs) what do you think your reaction would be?

Source: HR's Take on Twitter (November, 2022), Institute for Corporate Productivity (i4cp).

Source: HR's Take on Twitter (November, 2022), Institute for Corporate Productivity (i4cp).