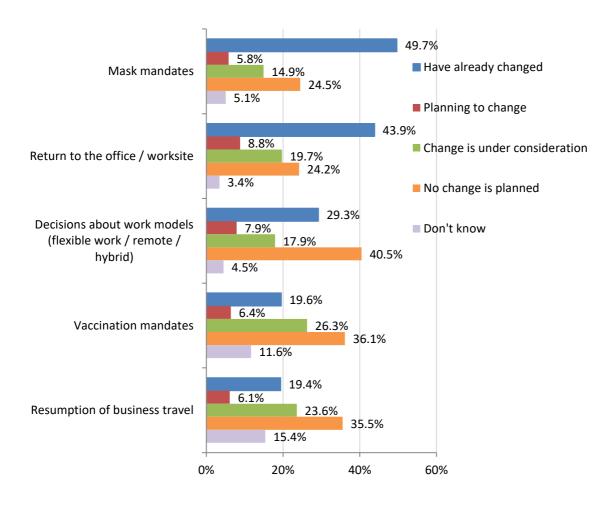

## **Contents**

| urve | ey Responses                                                                                                                                                                              | 2 |
|------|-------------------------------------------------------------------------------------------------------------------------------------------------------------------------------------------|---|
| 1.   | Please indicate which of your organization's policies have changed / not changed in response to the current surge of the COVID-19 Delta variant:                                          |   |
| 2.   | Please select the statement that best represents your organization's current return to the office (RTO) policy in response to the Delta variant:                                          | 3 |
| 3.   | Has or will your organization mandate vaccinations for all or some employees?                                                                                                             | 4 |
| 4.   | What is your organization's current or planned approach to verifying employee vaccination status?                                                                                         | 5 |
| 5.   | Does or will your organization provide visual cues (different color badges, lanyards, wrist bands, etc.) to employees that can be worn onsite to identify those who are fully vaccinated? | 6 |
| 6.   | What are your organization's most pressing concerns / challenges related to the current surge of the COVID-19 Delta variant? (Select the top three concerns / challenges)                 | 7 |

## Survey Responses

1. Please indicate which of your organization's policies have changed / not changed in response to the current surge of the COVID-19 Delta variant:

2. Please select the statement that best represents your organization's current return to the office (RTO) policy in response to the Delta variant: