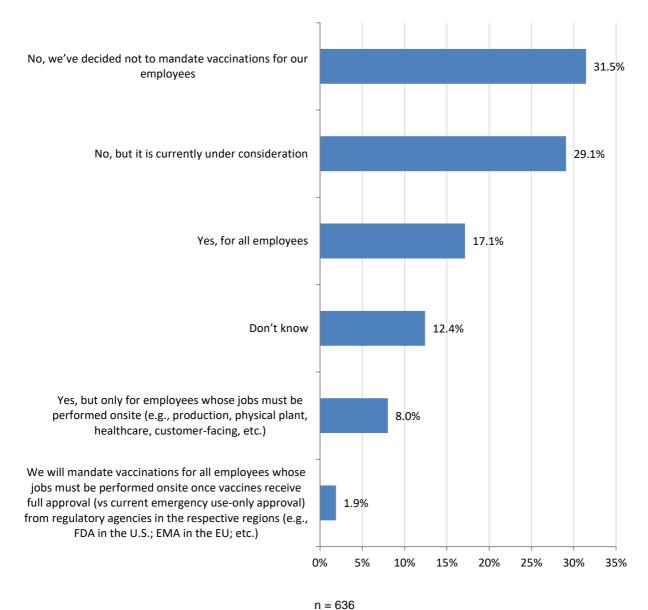

## **Contents**

| urve | ey Responses                                                                                                                                                                              | 2 |
|------|-------------------------------------------------------------------------------------------------------------------------------------------------------------------------------------------|---|
| 1.   | Please indicate which of your organization's policies have changed / not changed in response to the current surge of the COVID-19 Delta variant:                                          |   |
| 2.   | Please select the statement that best represents your organization's current return to the office (RTO) policy in response to the Delta variant:                                          | 3 |
| 3.   | Has or will your organization mandate vaccinations for all or some employees?                                                                                                             | 4 |
| 4.   | What is your organization's current or planned approach to verifying employee vaccination status?                                                                                         | 5 |
| 5.   | Does or will your organization provide visual cues (different color badges, lanyards, wrist bands, etc.) to employees that can be worn onsite to identify those who are fully vaccinated? | 6 |
| 6.   | What are your organization's most pressing concerns / challenges related to the current surge of the COVID-19 Delta variant? (Select the top three concerns / challenges)                 | 7 |

### 3. Has or will your organization mandate vaccinations for all or some employees?

4. What is your organization's current or planned approach to verifying employee vaccination status?

5. Does or will your organization provide visual cues (different color badges, lanyards, wrist bands, etc.) to employees that can be worn onsite to identify those who are fully vaccinated?