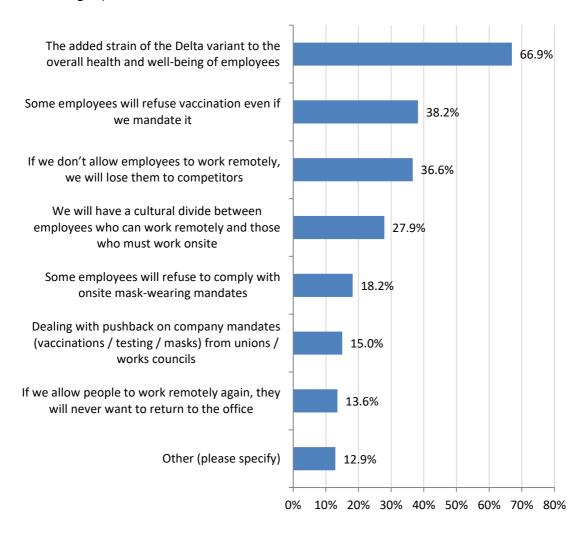

6. What are your organization's most pressing concerns / challenges related to the current surge of the COVID-19 Delta variant? (Select the top three concerns / challenges)

n = 620

Discover your next practice.