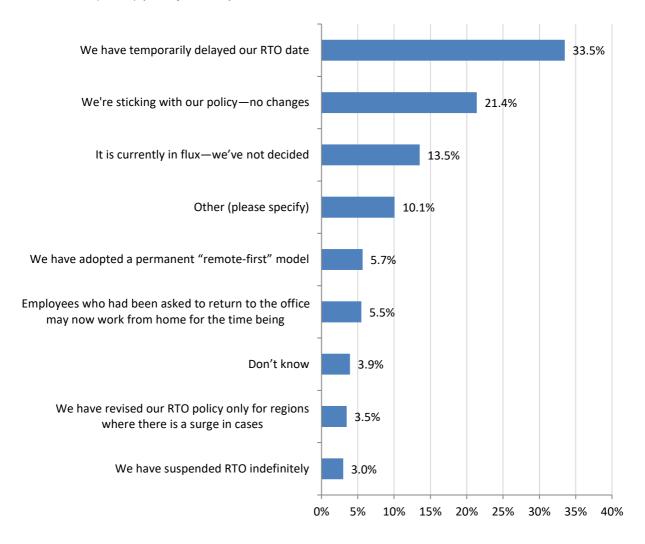

## **Contents**

| urve | ey Responses                                                                                                                                                                              | 2 |
|------|-------------------------------------------------------------------------------------------------------------------------------------------------------------------------------------------|---|
| 1.   | Please indicate which of your organization's policies have changed / not changed in response to the current surge of the COVID-19 Delta variant:                                          |   |
| 2.   | Please select the statement that best represents your organization's current return to the office (RTO) policy in response to the Delta variant:                                          | 3 |
| 3.   | Has or will your organization mandate vaccinations for all or some employees?                                                                                                             | 4 |
| 4.   | What is your organization's current or planned approach to verifying employee vaccination status?                                                                                         | 5 |
| 5.   | Does or will your organization provide visual cues (different color badges, lanyards, wrist bands, etc.) to employees that can be worn onsite to identify those who are fully vaccinated? | 6 |
| 6.   | What are your organization's most pressing concerns / challenges related to the current surge of the COVID-19 Delta variant? (Select the top three concerns / challenges)                 | 7 |

## Survey Responses

1. Please indicate which of your organization's policies have changed / not changed in response to the current surge of the COVID-19 Delta variant:

2. Please select the statement that best represents your organization's current return to the office (RTO) policy in response to the Delta variant: