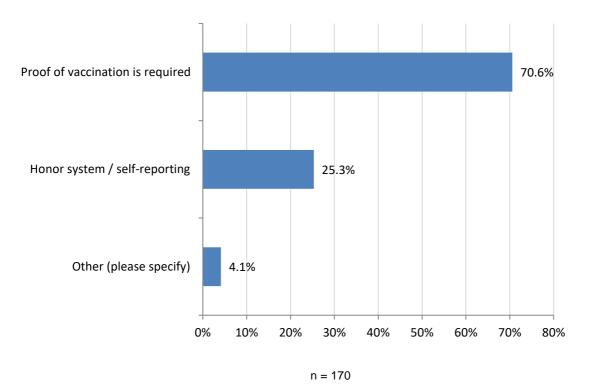

## **Contents**

| urve | ey Responses                                                                                                                                                                              | 2 |
|------|-------------------------------------------------------------------------------------------------------------------------------------------------------------------------------------------|---|
| 1.   | Please indicate which of your organization's policies have changed / not changed in response to the current surge of the COVID-19 Delta variant:                                          |   |
| 2.   | Please select the statement that best represents your organization's current return to the office (RTO) policy in response to the Delta variant:                                          | 3 |
| 3.   | Has or will your organization mandate vaccinations for all or some employees?                                                                                                             | 4 |
| 4.   | What is your organization's current or planned approach to verifying employee vaccination status?                                                                                         | 5 |
| 5.   | Does or will your organization provide visual cues (different color badges, lanyards, wrist bands, etc.) to employees that can be worn onsite to identify those who are fully vaccinated? | 6 |
| 6.   | What are your organization's most pressing concerns / challenges related to the current surge of the COVID-19 Delta variant? (Select the top three concerns / challenges)                 | 7 |

### 3. Has or will your organization mandate vaccinations for all or some employees?

4. What is your organization's current or planned approach to verifying employee vaccination status?

5. Does or will your organization provide visual cues (different color badges, lanyards, wrist bands, etc.) to employees that can be worn onsite to identify those who are fully vaccinated?