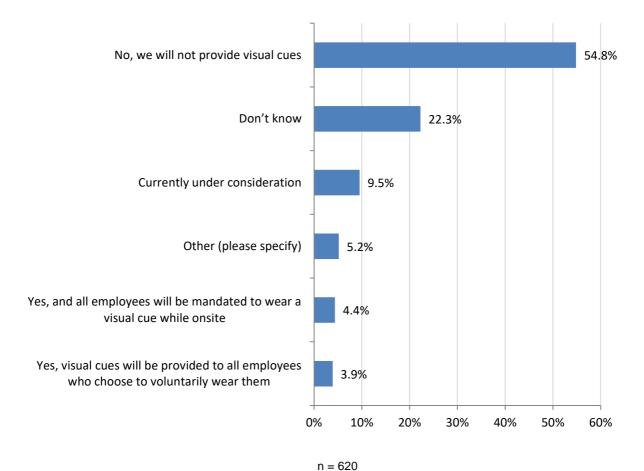

### 3. Has or will your organization mandate vaccinations for all or some employees?

4. What is your organization's current or planned approach to verifying employee vaccination status?

5. Does or will your organization provide visual cues (different color badges, lanyards, wrist bands, etc.) to employees that can be worn onsite to identify those who are fully vaccinated?